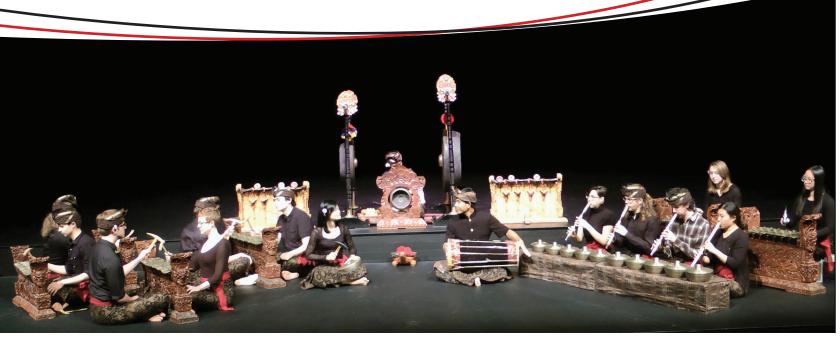

Play music, participate in a satisfying group music-making experience, and learn about another culture. Experience collaborative learning and music-making on an ensemble of bronze instruments from the island of Bali.