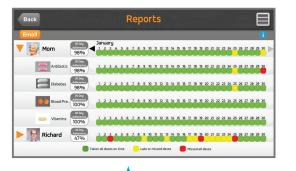

ANOTHER GREAT FEATURE OF CARE4TODAY<sup>™</sup> MOBILE HEALTH MANAGER IS CARE4FAMILY<sup>™</sup>

which lets you monitor the medication schedule of a loved one, and see if they are taking their medications.

#### PLUS, BUILT-IN REPORTS TRACK HOW OFTEN YOU TAKE YOUR MEDICATION -

you can even show these reports to your doctor right from your phone.

|                                                                                         | With Care4Charity<br>a donation to a cha<br>choice once you re<br>adherence for the | arity of your<br>ach 100% |
|-----------------------------------------------------------------------------------------|-------------------------------------------------------------------------------------|---------------------------|
| Full Progra                                                                             | am Details                                                                          | >                         |
| Step 1<br>Allow Care4Too<br>charitable dona<br>100% adherend<br>Step 2<br>Please select | 5                                                                                   | ON                        |