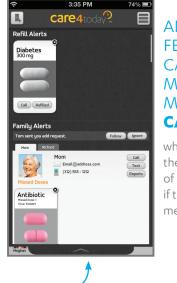

ANOTHER GREAT FEATURE OF CARE4TODAY<sup>™</sup> MOBILE HEALTH MANAGER IS CARE4FAMILY<sup>™</sup>

which lets you monitor the medication schedule of a loved one, and see if they are taking their medications.

#### PLUS, BUILT-IN REPORTS TRACK HOW OFTEN YOU TAKE YOUR MEDICATION -

you can even show these reports to your doctor right from your phone.

|                                                                                         | With Care4Charity<br>a donation to a cha<br>choice once you re<br>adherence for the | arity of your<br>ach 100% |
|-----------------------------------------------------------------------------------------|-------------------------------------------------------------------------------------|---------------------------|
| Full Progra                                                                             | am Details                                                                          | >                         |
| Step 1<br>Allow Care4Too<br>charitable dona<br>100% adherend<br>Step 2<br>Please select | 5                                                                                   | ON                        |

#### CARE4CHARITY™ - FIND OUT HOW YOU CAN SUPPORT CHARITIES BY USING THE APPLICATION.

Learn more at: mhm.care4today.com

vx140189\_1\_06E\_JAN\_Care4Today\_Patient\_Leaflet.indd 2

۲