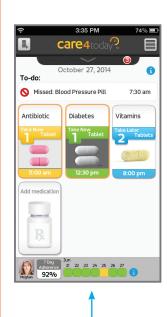

## NEXT

you can choose to set up refill reminders to help you avoid running out of your medication

CARE4TODAY<sup>™</sup> MOBILE HEALTH MANAGER USES A COLOUR-CODED SYSTEM

to help you see when it's time to take a medication and helps you stay on schedule.

ANOTHER GREAT FEATURE OF CARE4TODAY<sup>™</sup> MOBILE HEALTH MANAGER IS CARE4FAMILY<sup>™</sup>

which lets you monitor the medication schedule of a loved one, and see if they are taking their medications.

#### PLUS, BUILT-IN REPORTS TRACK HOW OFTEN YOU TAKE YOUR MEDICATION -

you can even show these reports to your doctor right from your phone.

|                                                                                         | With Care4Charity<br>a donation to a cha<br>choice once you re<br>adherence for the | arity of your<br>ach 100% |
|-----------------------------------------------------------------------------------------|-------------------------------------------------------------------------------------|---------------------------|
| Full Progra                                                                             | am Details                                                                          | >                         |
| Step 1<br>Allow Care4Too<br>charitable dona<br>100% adherend<br>Step 2<br>Please select | 5                                                                                   | ON                        |